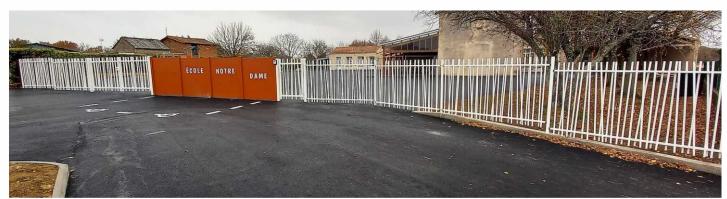

our vision and ensures the utmost in quality and functionality.

With Ferplay, you can expect a commitment to excellence and a product that perfectly fits the demands of your project.







VERTICAL BARS 20x20

MANUFACTURED +100 GATES / DAY



# ALL ACCESSORIES ASSEMBLED



MESH 50x50x4

> MESH 200x50x4





### **SECURELY PACKED**

Our products are securely packaged using high-quality shrink-wrap plastic film. This method ensures that each item is tightly enclosed and protected, reducing the risk of damage during transport. The shrink-wrap is durable and provides a layer of security, keeping the product in pristine condition until it reaches its final destination.





















### **SHIPPED ON WOODEN OR IRON PALLETS**





















### METALLIC AND ALUMINIUM FENCES













### **STANDARD SLIDING GATE**



### C120 / C150 / C200

### **FAST DELIVERY** STOCK OF PAINTED GATES

INFILL OPTIONS: vertical round bars Ø22 and Ø25 LOWER BEAM: 120x60x2 / 120x60x3 / 150x100x3 / 200x100x3 FRAME: 60x60x1.5 / 60x60x2 / 80x80x2 / 100x100x2 CLEAR PASSAGE WIDTH: from 3mt up to 12mt (STANDARD SIZE) HEIGHTS: 1.20|1.50|1.70|2.00|2.20|2.50



MANUAL OR MOTORISED

























### A100 / A120 / A160

### **FAST DELIVERY** STOCK OF PAINTED GATES

INFILL OPTIONS: vertical round bars Ø 22 and Ø25 LOWER BEAM: 120x60x2+ track 84x92x4/160x80x3 + rack 110x97x5 FRAME: 60x60x1.5 / 60x60x2 / 80x80x2 / 80x80x3 CLEAR PASSAGE WIDTH: from 4mt up to 10mt (STANDARD SIZE) HEIGHTS: 1.20|1.50|1.70|2.00|2.20|2.50



MANUAL OR MOTORISED











### **B54 | SWING GATE** MANUAL

Cert