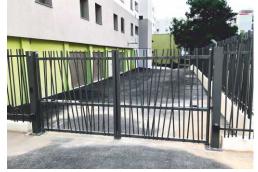

x100x3

> CLEAR PASSAGE 3MT-16MT













#### **COMMERCIAL SITE**

### A45 | CANTILEVER GATE



#### MANUAL OR MOTORISED

#### TREATMENT :

STEELS USED MANUFACTURED IN ACCORDANCE WITH CONSTRUCTION STANDARD EN10219 AND CONSTRUCTION STANDARD EN10305.

#### **INFILL OPTIONS :**

VERTICAL SQUARE BARS 25x25, ROND Ø25, MESH, OR ROOFING PERFORATED SHEET FLAT BAR 50x10 AND DIFFERENTS DESIGN BARS.

LOWER BEAM + GATE TRACK : 120x60x3 + 84x92x4 / 160x80x3 + 110x97x5 / 200x100x3 / 200x100x4 + 110x97x5 / 200x120x5 + 136x143x6

FRAME: 60x60x2 / 80x80x2 / 80x80x3 / 100x100x3



#### CUSTOM DIMENSIONS









Optimized for large industrial exteriors, these gates ensure efficient operation in spacious areas. They are equally ideal for creating secure enclosures in residential communities.



















### **ALUMINIUM STANDARD GATE**

- \_ SLIDING GATE
- \_ SWING GATE
- PEDESTRIAN GATE

**Overall Width:** 3000mm, 3500mm, 4000mm **Height:** 1400mm, 1600mm, 1800mm

```
7016 9010
```

#### . . . .

Our Standard Range of gates is designed with versatility in mind, offering both manual and automated operation. We provide robust aluminum posts and a selection of standard colors to suit diverse aesthetic preferences. For your peace of mind, we offer a 5-year warranty on the powder coating for our Standard Range, encompassing both the finish and the structural integrity of our gates.

Our exquisite collection of high-quality Aluminum Gates stands unrivaled in terms of price, durability, and aesthetic appeal. Tailored to meet the most discerning tastes, our gates are available in a variet