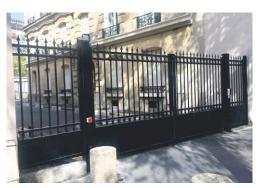

00x3

> CLEAR PASSAGE 3MT-16MT













#### **COMMERCIAL SITE**

### A45 | CANTILEVER GATE



#### MANUAL OR MOTORISED

#### TREATMENT :

STEELS USED MANUFACTURED IN ACCORDANCE WITH CONSTRUCTION STANDARD EN10219 AND CONSTRUCTION STANDARD EN10305.

#### **INFILL OPTIONS :**

VERTICAL SQUARE BARS 25x25, ROND Ø25, MESH, OR ROOFING PERFORATED SHEET FLAT BAR 50x10 AND DIFFERENTS DESIGN BARS.

LOWER BEAM + GATE TRACK : 120x60x3 + 84x92x4 / 160x80x3 + 110x97x5 / 200x100x3 / 200x100x4 + 110x97x5 / 200x120x5 + 136x143x6

FRAME: 60x60x2 / 80x80x2 / 80x80x3 / 100x100x3



#### CUSTOM DIMENSIONS









Optimized for large industrial exteriors, these gates ensure efficient operation in spacious areas. They are equally ideal for creating secure enclosures in residential communities.



















### **ALUMINIUM STANDARD GATE**

- \_ SLIDING GATE
- \_ SWING GATE
- PEDESTRIAN GATE

**Overall Width:** 3000mm, 3500mm, 4000mm **Height:** 1400mm, 1600mm, 1800mm

```
7016 9010
```

#### . . . .

Our Standard Range of gates is designed with versatility in mind, offering both manual and automated operation. We provide robust aluminum posts and a selection of standard colors to suit diverse aesthetic preferences. For your peace of mind, we offer a 5-year warranty on the powder coating for our Standard Range, encompassing both the finish and the structural integrity of our gates.

Our exquisite collection of high-quality Aluminum Gates stands unrivaled in terms of price, durability, and aesthetic appeal. Tailored to meet the most discerning tastes, our gates are available in a variety