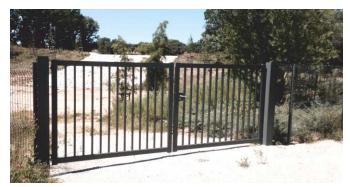

### **STANDARD SLIDING GATE**

### **FAST DELIVERY** STOCK OF PAINTED GATES

INFILL OPTIONS: vertical round bars Ø22 and Ø25 LOWER BEAM: 120x60x2 / 120x60x3 / 150x100x3 / 200x100x3 FRAME: 60x60x1.5 / 60x60x2 / 80x80x2 / 100x100x2 CLEAR PASSAGE WIDTH: from 3mt up to 12mt (STANDARD SIZE) HEIGHTS: 1.20|1.50|1.70|2.00|2.20|2.50