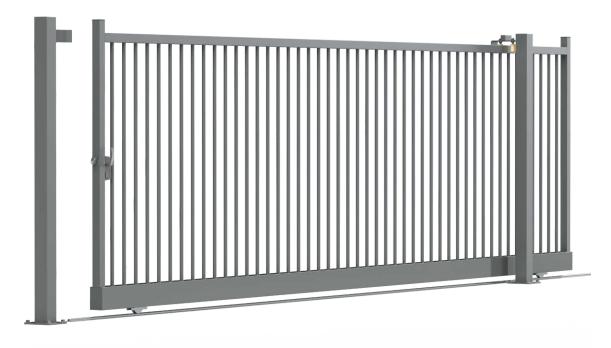

### **STANDARD SLIDING GATE**

### C120 / C150 / C200

### **FAST DELIVERY** STOCK OF PAINTED GATES

INFILL OPTIONS: vertical round bars Ø22 and Ø25 LOWER BEAM: 120x60x2 / 120x60x3 / 150x100x3 / 200x100x3 FRAME: 60x60x1.5 / 60x60x2 / 80x80x2 / 100x100x2 CLEAR PASSAGE WIDTH: from 3mt up to 12mt (STANDARD SIZE) HEIGHTS: 1.20|1.50|1.70|2.00|2.20|2.50

MANUAL OR MOTORISED