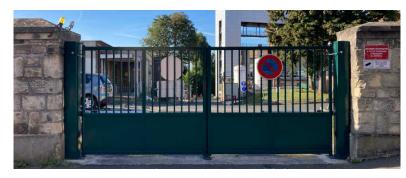

x3 / 100x100x3

> CLEAR PASSAGE 3MT-16MT













#### **COMMERCIAL SITE**

### A45 | CANTILEVER GATE



#### MANUAL OR MOTORISED

#### TREATMENT :

STEELS USED MANUFACTURED IN ACCORDANCE WITH CONSTRUCTION STANDARD EN10219 AND CONSTRUCTION STANDARD EN10305.

#### **INFILL OPTIONS :**

VERTICAL SQUARE BARS 25x25, ROND Ø25, MESH, OR ROOFING PERFORATED SHEET FLAT BAR 50x10 AND DIFFERENTS DESIGN BARS.

LOWER BEAM + GATE TRACK : 120x60x3 + 84x92x4 / 160x80x3 + 110x97x5 / 200x100x3 / 200x100x4 + 110x97x5 / 200x120x5 + 136x143x6

FRAME: 60x60x2 / 80x80x2 / 80x80x3 / 100x100x3



#### CUSTOM DIMENSIONS









Optimized for large industrial exteriors, these gates ensure efficient operation in spacious areas. They are equally ideal for creating secure enclosures in residential communities.



















### **ALUMINIUM STANDARD GATE**

- \_ SLIDING GATE
- \_ SWING GATE
- PEDESTRIAN GATE

**Overall Width:** 3000mm, 3500mm, 4000mm **Height:** 1400mm, 1600mm, 1800mm

```
7016 9010
```

#### . . . .

Our Standard Range of gates is designed with versatility in mind, offering both manual and automated operation. We provide robust aluminum posts and a selection of standard colors to suit diverse aesthetic preferences. For your peace of mind, we offer a 5-year warranty on the powder coating for our Standard Range, encompassing both the finish and the structural integrity of our gates.

Our exquisite collection of high-quality Aluminum Gates stands unrivaled in terms of price, durability, and aesthetic appeal. Tailored to meet the most discerning tastes, our gates are available in