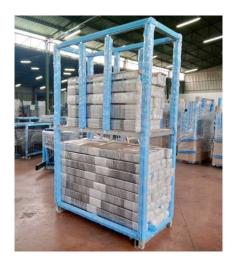

### **SECURELY PACKED**

Our products are securely packaged using high-quality shrink-wrap plastic film. This method ensures that each item is tightly enclosed and protected, reducing the risk of damage during transport. The shrink-wrap is durable and provides a layer of security, keeping the product in pristine condition until it reaches its final destination.

### **SHIPPED ON WOODEN OR IRON PALLETS**