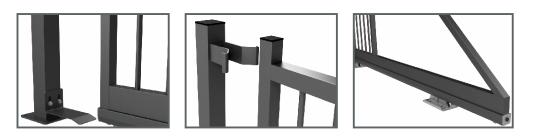

### A45 | CANTILEVER GATE

#### **INFILL OPTIONS :**

VERTICAL SQUARE BARS 25x25, ROND Ø25, MESH, OR ROOFING PERFORATED SHEET FLAT BAR 50x10 AND DIFFERENTS DESIGN BARS.

LOWER BEAM + GATE TRACK : 120x60x3 + 84x92x4 / 160x80x3 + 110x97x5 / 200x100x3 / 200x100x4 + 110x97x5 / 200x120x5 + 136x143x6

FRAME: 60x60x2 / 80x80x2 / 80x80x3 / 100x100x3

#### CUSTOM DIMENSIONS

Optimized for large industrial exteriors, these gates ensure efficient operation in spacious areas. They are equally ideal for creating secure enclosures in residential communities.