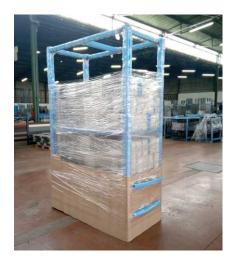

### **SECURELY PACKED**

Our products are securely packaged using high-quality shrink-wrap plastic film. This method ensures that each item is tightly enclosed and protected, reducing the risk of damage during transport. The shrink-wrap is durable and provides a layer of security, keeping the product in pristine condition until it reaches its final destination.

### **SHIPPED ON WOODEN OR IRON PALLETS**