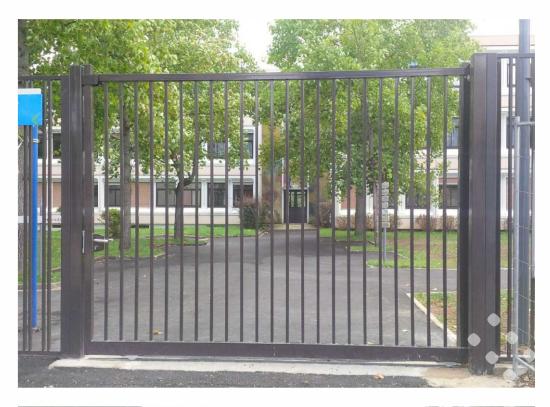

nk-wrap plastic film. This method ensures that each item is tightly enclosed and protected, reducing the risk of damage during transport. The shrink-wrap is durable and provides a layer of security, keeping the product in pristine condition until it reaches its final destination.





















### **SHIPPED ON WOODEN OR IRON PALLETS**





















### METALLIC AND ALUMINIUM FENCES













### **STANDARD SLIDING GATE**



### C120 / C150 / C200

### **FAST DELIVERY** STOCK OF PAINTED GATES

INFILL OPTIONS: vertical round bars Ø22 and Ø25 LOWER BEAM: 120x60x2 / 120x60x3 / 150x100x3 / 200x100x3 FRAME: 60x60x1.5 / 60x60x2 / 80x80x2 / 100x100x2 CLEAR PASSAGE WIDTH: from 3mt up to 12mt (STANDARD SIZE) HEIGHTS: 1.20|1.50|1.70|2.00|2.20|2.50



MANUAL OR MOTORISED

























### A100 / A120 / A160

### **FAST DELIVERY** STOCK OF PAINTED GATES

INFILL OPTIONS: vertical round bars Ø 22 and Ø25 LOWER BEAM: 120x60x2+ track 84x92x4/160x80x3 + rack 110x97x5 FRAME: 60x60x1.5 / 60x60x2 / 80x80x2 / 80x80x3 CLEAR PASSAGE WIDTH: from 4mt up to 10mt (STANDARD SIZE) HEIGHTS: 1.20|1.50|1.70|2.00|2.20|2.50



MANUAL OR MOTORISED











### **B54 | SWING GATE** MANUAL

Certain and Swift Delivery of Our Standard Products, Ensured by Our Commitment to Innovation









#### STANDARD SIZES





0 0 0













#### **COMMERCIAL SITE**

# A45 | SLIDING GATE



#### MANUAL OR MOTORISED

#### TREATMENT :

STEELS USED MANUFACTURED IN ACCORDANCE WITH CONSTRUCTION STANDARD EN10219 AND CONSTRUCTION STANDARD EN10305.

#### **INFILL OPTIONS :**

VERTICAL SQUARE BARS