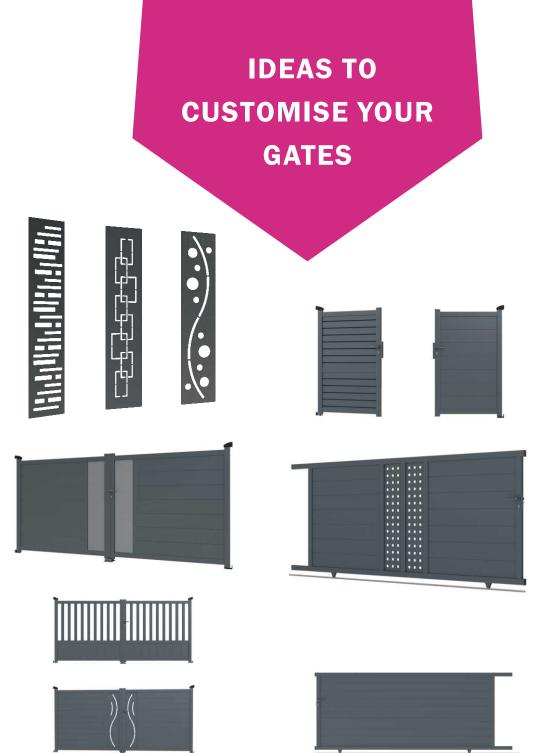

### **ALUMINIUM STANDARD GATE**

- \_ SLIDING GATE
- \_ SWING GATE
- PEDESTRIAN GATE

**Overall Width:** 3000mm, 3500mm, 4000mm **Height:** 1400mm, 1600mm, 1800mm

```
7016 9010
```

#### . . . .

Our Standard Range of gates is designed with versatility in mind, offering both manual and automated operation. We provide robust aluminum posts and a selection of standard colors to suit diverse aesthetic preferences. For your peace of mind, we offer a 5-year warranty on the powder coating for our Standard Range, encompassing both the finish and the structural integrity of our gates.

Our exquisite collection of high-quality Aluminum Gates stands unrivaled in terms of price, durability, and aesthetic appeal. Tailored to meet the most discerning tastes, our gates are available in a variety of modern and traditional designs. With an array of popular sizes and style combinations, our selection is perfect for enhancing driveway, pedestrian, and garden entrances. Choose from our stunning range to find the perfect fit for your space, knowing that each gate is built to last and designed to impress.