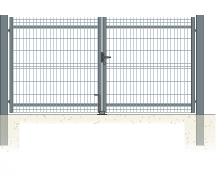

F PAINTED GATES

INFILL OPTIONS: vertical round bars Ø22 and Ø25 LOWER BEAM: 120x60x2 / 120x60x3 / 150x100x3 / 200x100x3 FRAME: 60x60x1.5 / 60x60x2 / 80x80x2 / 100x100x2 CLEAR PASSAGE WIDTH: from 3mt up to 12mt (STANDARD SIZE) HEIGHTS: 1.20|1.50|1.70|2.00|2.20|2.50



MANUAL OR MOTORISED

























### A100 / A120 / A160

### **FAST DELIVERY** STOCK OF PAINTED GATES

INFILL OPTIONS: vertical round bars Ø 22 and Ø25 LOWER BEAM: 120x60x2+ track 84x92x4/160x80x3 + rack 110x97x5 FRAME: 60x60x1.5 / 60x60x2 / 80x80x2 / 80x80x3 CLEAR PASSAGE WIDTH: from 4mt up to 10mt (STANDARD SIZE) HEIGHTS: 1.20|1.50|1.70|2.00|2.20|2.50



MANUAL OR MOTORISED











### **B54 | SWING GATE** MANUAL

Certain and Swift Delivery of Our Standard Products, Ensured by Our Commitment to Innovation









#### STANDARD SIZES





0 0 0













#### **COMMERCIAL SITE**

# A45 | SLIDING GATE



#### MANUAL OR MOTORISED

#### TREATMENT :

STEELS USED MANUFACTURED IN ACCORDANCE WITH CONSTRUCTION STANDARD EN10219 AND CONSTRUCTION STANDARD EN10305.

#### **INFILL OPTIONS :**

VERTICAL SQUARE BARS 25x25, ROND Ø25, MESH, OR ROOFING PERFORATED SHEET FLAT BAR 50x10 AND DIFFERENTS DESIGN BARS.

LOWER BEAM : 120x60x3 / 160x80x3 / 200x100x3 / 200x100x4 / 200x120x5

FRAME: 60x60x2 / 80x80x2 / 80x80x3 / 100x100x3

> CLEAR PASSAGE 3MT-16MT













#### **COMMERCIAL SITE**

### A45 | CANTILEVER GATE



#### MANUAL OR MOTORISED

#### TREATMENT :

STEELS USED MANUFACTURED IN ACCORDANCE WITH CONSTRUCTION STANDARD EN10219 AND CONSTRUCTION STANDARD EN10305.

#### **INFILL OPTIONS :**

VERTICAL SQ