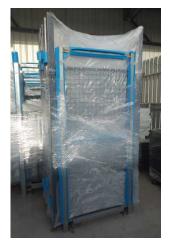

### **SECURELY PACKED**

Our products are securely packaged using high-quality shrink-wrap plastic film. This method ensures that each item is tightly enclosed and protected, reducing the risk of damage during transport. The shrink-wrap is durable and provides a layer of security, keeping the product in pristine condition until it reaches its final destination.

### **SHIPPED ON WOODEN OR IRON PALLETS**