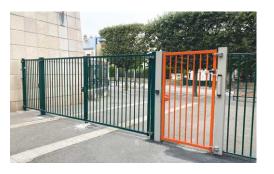

IONS: vertical round bars Ø22 and Ø25 LOWER BEAM: 120x60x2 / 120x60x3 / 150x100x3 / 200x100x3 FRAME: 60x60x1.5 / 60x60x2 / 80x80x2 / 100x100x2 CLEAR PASSAGE WIDTH: from 3mt up to 12mt (STANDARD SIZE) HEIGHTS: 1.20|1.50|1.70|2.00|2.20|2.50



MANUAL OR MOTORISED

























### A100 / A120 / A160

### **FAST DELIVERY** STOCK OF PAINTED GATES

INFILL OPTIONS: vertical round bars Ø 22 and Ø25 LOWER BEAM: 120x60x2+ track 84x92x4/160x80x3 + rack 110x97x5 FRAME: 60x60x1.5 / 60x60x2 / 80x80x2 / 80x80x3 CLEAR PASSAGE WIDTH: from 4mt up to 10mt (STANDARD SIZE) HEIGHTS: 1.20|1.50|1.70|2.00|2.20|2.50



MANUAL OR MOTORISED











### **B54 | SWING GATE** MANUAL

Certain and Swift Delivery of Our Standard Products, Ensured by Our Commitment to Innovation









#### STANDARD SIZES





0 0 0













#### **COMMERCIAL SITE**

# A45 | SLIDING GATE



#### MANUAL OR MOTORISED

#### TREATMENT :

STEELS USED MANUFACTURED IN ACCORDANCE WITH CONSTRUCTION STANDARD EN10219 AND CONSTRUCTION STANDARD EN10305.

#### **INFILL OPTIONS :**

VERTICAL SQUARE BARS 25x25, ROND Ø25, MESH, OR ROOFING PERFORATED SHEET FLAT BAR 50x10 AND DIFFERENTS DESIGN BARS.

LOWER BEAM : 120x60x3 / 160x80x3 / 200x100x3 / 200x100x4 / 200x120x5

FRAME: 60x60x2 / 80x80x2 / 80x80x3 / 100x100x3

> CLEAR PASSAGE 3MT-16MT













#### **COMMERCIAL SITE**

### A45 | CANTILEVER GATE



#### MANUAL OR MOTORISED

#### TREATMENT :

STEELS USED MANUFACTURED IN ACCORDANCE WITH CONSTRUCTION STANDARD EN10219 AND CONSTRUCTION STANDARD EN10305.

#### **INFILL OPTIONS :**

VERTICAL SQUARE BARS 25x25, ROND Ø25,