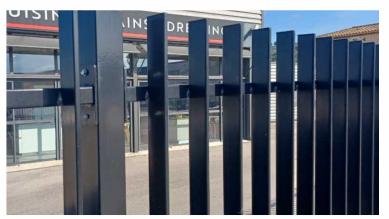

### METALLIC AND ALUMINIUM FENCES

Our Aluminium Slat fence combines security with modern aesthetics, offering a sleek,
 contemporary look to any property. Crafted for easy installation, this maintenance-free fence features aluminium slats that effortlessly slide into grooves on the posts.

The versatile design allows for multiple configurations: arrange the profiles closely together for maximum privacy and shelter, or utilize the included spacers to create a more open and airy structure, allowing for views of the garden while maintaining a sense of space. This adaptable system provides a stylish and practical solution that caters to your specific privacy and design needs.

Whether you prefer a solid barrier or a more open, scenic fence, our Aluminium Slat fence is the perfect choice for a durable, attractive boundary.

PORTAILS

PORTILLONS

2 32

CLÔTURES

TURES

GARDE-CORPS PORTES SECTIONNELLES