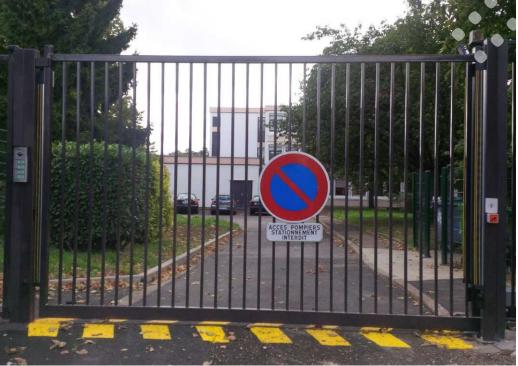

rap plastic film. This method ensures that each item is tightly enclosed and protected, reducing the risk of damage during transport. The shrink-wrap is durable and provides a layer of security, keeping the product in pristine condition until it reaches its final destination.





















### **SHIPPED ON WOODEN OR IRON PALLETS**





















### METALLIC AND ALUMINIUM FENCES













### **STANDARD SLIDING GATE**



### C120 / C150 / C200

### **FAST DELIVERY** STOCK OF PAINTED GATES

INFILL OPTIONS: vertical round bars Ø22 and Ø25 LOWER BEAM: 120x60x2 / 120x60x3 / 150x100x3 / 200x100x3 FRAME: 60x60x1.5 / 60x60x2 / 80x80x2 / 100x100x2 CLEAR PASSAGE WIDTH: from 3mt up to 12mt (STANDARD SIZE) HEIGHTS: 1.20|1.50|1.70|2.00|2.20|2.50



MANUAL OR MOTORISED

























### A100 / A120 / A160

### **FAST DELIVERY** STOCK OF PAINTED GATES

INFILL OPTIONS: vertical round bars Ø 22 and Ø25 LOWER BEAM: 120x60x2+ track 84x92x4/160x80x3 + rack 110x97x5 FRAME: 60x60x1.5 / 60x60x2 / 80x80x2 / 80x80x3 CLEAR PASSAGE WIDTH: from 4mt up to 10mt (STANDARD SIZE) HEIGHTS: 1.20|1.50|1.70|2.00|2.20|2.50



MANUAL OR MOTORISED











### **B54 | SWING GATE** MANUAL

Certain and Swift Delivery of Our Standard Products, Ensured by Our Commitment to Innovation









#### STANDARD SIZES





0 0 0













#### **COMMERCIAL SITE**

# A45 | SLIDING GATE



#### MANUAL OR MOTORISED

#### TREATMENT :

STEELS USED MANUFACTURED IN ACCORDANCE WITH CONSTRUCTION STANDARD EN10219 AND CONSTRUCTION STANDARD EN10305.

#### **INFILL OPTIONS :**

VERTICAL SQUARE BARS 25x2