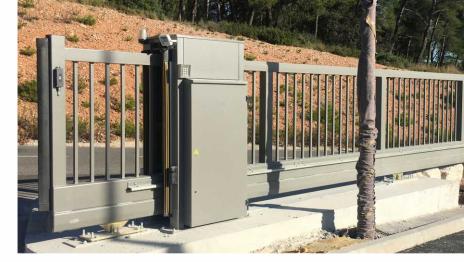

### A45 | CANTILEVER GATE

#### **INFILL OPTIONS :**

VERTICAL SQUARE BARS 25x25, ROND Ø25, MESH, OR ROOFING PERFORATED SHEET FLAT BAR 50x10 AND DIFFERENTS DESIGN BARS.

LOWER BEAM + GATE TRACK : 120x60x3 + 84x92x4 / 160x80x3 + 110x97x5 / 200x100x3 / 200x100x4 + 110x97x5 / 200x120x5 + 136x143x6

FRAME: 60x60x2 / 80x80x2 / 80x80x3 / 100x100x3

#### CUSTOM DIMENSIONS

Optimized for large industrial exteriors, these gates ensure efficient operation in spacious areas. They are equally ideal for creating secure enclosures in residential communities.