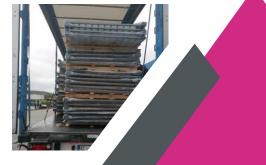

### **SECURELY PACKED**

Our products are securely packaged using high-quality shrink-wrap plastic film. This method ensures that each item is tightly enclosed and protected, reducing the risk of damage during transport. The shrink-wrap is durable and provides a layer of security, keeping the product in pristine condition until it reaches its final destination.

### **SHIPPED ON WOODEN OR IRON PALLETS**