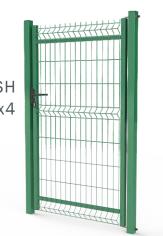

vide a comprehensive range of gate solutions to suit any requirement.

Our offerings include both standard-size gates and customizable designs tailored to your specific needs. We are dedicated to assisting our customers in creating environments that are not only safe and secure but also sustainable and in harmony with their surroundings.

Whether the project is for educational institutions, high-security areas, or commercial properties, our goal is to deliver excellence that aligns with your vision and ensures the utmost in quality and functionality.

With Ferplay, you can expect a commitment to excellence and a product that perfectly fits the demands of your project.







VERTICAL BARS 20x20

MANUFACTURED +100 GATES / DAY



# ALL ACCESSORIES ASSEMBLED



MESH 50x50x4

> MESH 200x50x4





### **SECURELY PACKED**

Our products are securely packaged using high-quality shrink-wrap plastic film. This method ensures that each item is tightly enclosed and protected, reducing the risk of damage during transport. The shrink-wrap is durable and provides a layer of security, keeping the product in pristine condition until it reaches its final destination.





















### **SHIPPED ON WOODEN OR IRON PALLETS**





















### METALLIC AND ALUMINIUM FENCES













### **STANDARD SLIDING GATE**



### C120 / C150 / C200

### **FAST DELIVERY** STOCK OF PAINTED GATES

INFILL OPTIONS: vertical round bars Ø22 and Ø25 LOWER BEAM: 120x60x2 / 120x60x3 / 150x100x3 / 200x100x3 FRAME: 60x60x1.5 / 60x60x2 / 80x80x2 / 100x100x2 CLEAR PASSAGE WIDTH: from 3mt up to 12mt (STA