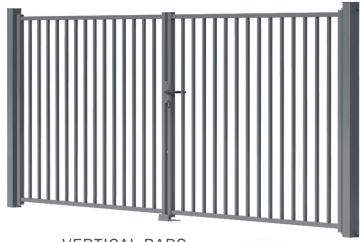

With Ferplay, you can expect a commitment to excellence and a product that perfectly fits the demands of your project.

VERTICAL BARS 20x20

MANUFACTURED +100 GATES / DAY