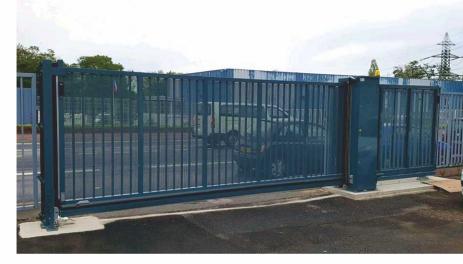

### A45 | CANTILEVER GATE

#### MANUAL OR MOTORISED

#### CUSTOM DIMENSIONS

Optimized for large industrial exteriors, these gates ensure efficient operation in spacious areas. They are equally ideal for creating secure enclosures in residential communities.