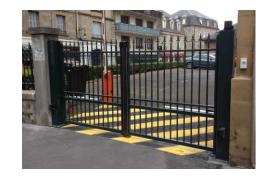

/ 100x100x3

> CLEAR PASSAGE 3MT-16MT













#### **COMMERCIAL SITE**

### A45 | CANTILEVER GATE



#### MANUAL OR MOTORISED

#### TREATMENT :

STEELS USED MANUFACTURED IN ACCORDANCE WITH CONSTRUCTION STANDARD EN10219 AND CONSTRUCTION STANDARD EN10305.

#### **INFILL OPTIONS :**

VERTICAL SQUARE BARS 25x25, ROND Ø25, MESH, OR ROOFING PERFORATED SHEET FLAT BAR 50x10 AND DIFFERENTS DESIGN BARS.

LOWER BEAM + GATE TRACK : 120x60x3 + 84x92x4 / 160x80x3 + 110x97x5 / 200x100x3 / 200x100x4 + 110x97x5 / 200x120x5 + 136x143x6

FRAME: 60x60x2 / 80x80x2 / 80x80x3 / 100x100x3



#### CUSTOM DIMENSIONS









Optimized for large industrial exteriors, these gates ensure efficient operation in spacious areas. They are equally ideal for creating secure enclosures in residential communities.



















### **ALUMINIUM STANDARD GATE**

- \_ SLIDING GATE
- \_ SWING GATE
- PEDESTRIAN GATE

**Overall Width:** 3000mm, 3500mm, 4000mm **Height:** 1400mm, 1600mm, 1800mm

```
7016 9010
```

#### . . . .

Our Standard Range of gates is designed with versatility in mind, offering both manual and automated operation. We provide robust aluminum posts and a selection of standard colors to suit diverse aesthetic preferences. For your peace of mind, we offer a 5-year warranty on the powder coating for our Standard Range, encompassing both the finish and the structural integrity of our gates.

Our exquisite collection of high-quality Aluminum Gates stands unrivaled in terms of price, durability, and aesthetic appeal. Tailored to meet the most discerning tastes, our gates are available in a