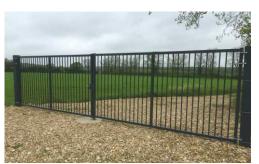

NS: vertical round bars Ø22 and Ø25 LOWER BEAM: 120x60x2 / 120x60x3 / 150x100x3 / 200x100x3 FRAME: 60x60x1.5 / 60x60x2 / 80x80x2 / 100x100x2 CLEAR PASSAGE WIDTH: from 3mt up to 12mt (STANDARD SIZE) HEIGHTS: 1.20|1.50|1.70|2.00|2.20|2.50



MANUAL OR MOTORISED

























### A100 / A120 / A160

### **FAST DELIVERY** STOCK OF PAINTED GATES

INFILL OPTIONS: vertical round bars Ø 22 and Ø25 LOWER BEAM: 120x60x2+ track 84x92x4/160x80x3 + rack 110x97x5 FRAME: 60x60x1.5 / 60x60x2 / 80x80x2 / 80x80x3 CLEAR PASSAGE WIDTH: from 4mt up to 10mt (STANDARD SIZE) HEIGHTS: 1.20|1.50|1.70|2.00|2.20|2.50



MANUAL OR MOTORISED











### **B54 | SWING GATE** MANUAL

Certain and Swift Delivery of Our Standard Products, Ensured by Our Commitment to Innovation









#### STANDARD SIZES





0 0 0













#### **COMMERCIAL SITE**

# A45 | SLIDING GATE



#### MANUAL OR MOTORISED

#### TREATMENT :

STEELS USED MANUFACTURED IN ACCORDANCE WITH CONSTRUCTION STANDARD EN10219 AND CONSTRUCTION STANDARD EN10305.

#### **INFILL OPTIONS :**

VERTICAL SQUARE BARS 25x25, ROND Ø25, MESH, OR ROOFING PERFORATED SHEET FLAT BAR 50x10 AND DIFFERENTS DESIGN BARS.

LOWER BEAM : 120x60x3 / 160x80x3 / 200x100x3 / 200x100x4 / 200x120x5

FRAME: 60x60x2 / 80x80x2 / 80x80x3 / 100x100x3

> CLEAR PASSAGE 3MT-16MT













#### **COMMERCIAL SITE**

### A45 | CANTILEVER GATE



#### MANUAL OR MOTORISED

#### TREATMENT :

STEELS USED MANUFACTURED IN ACCORDANCE WITH CONSTRUCTION STANDARD EN10219 AND CONSTRUCTION STANDARD EN10305.

#### **INFILL OPTIONS :**

VERTICAL SQUARE BARS 25x25, ROND Ø25, ME