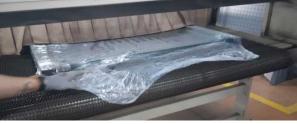

### **SECURELY PACKED**

Our products are securely packaged using high-quality shrink-wrap plastic film. This method ensures that each item is tightly enclosed and protected, reducing the risk of damage during transport. The shrink-wrap is durable and provides a layer of security, keeping the product in pristine condition until it reaches its final destination.