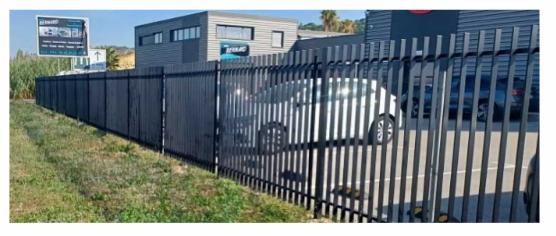

### METALLIC AND ALUMINIUM FENCES

Our Aluminium Slat fence combines security with modern aesthetics, offering a sleek,
 contemporary look to any property. Crafted for easy installation, this maintenance-free fence features aluminium slats that effortlessly slide into grooves on the posts.

The versatile design allows for multiple configurations: arrange the profiles closely together for maximum privacy and shelter, or utilize the included spacers to create a more open and airy structure, allowing for views of the garden while maintaining a sense of space. This adaptable system provides a stylish and practical solution that caters to your specific privacy and design needs.

Whether you prefer a solid barrier or a more open, scenic fence, our Aluminium Slat fence is the perfect choice for a durable, attractive boundary.

PORTAILS

PORTILLONS

2 32

CLÔTURES

TURES

GARDE-CORPS PORTES SECTIONNELLES