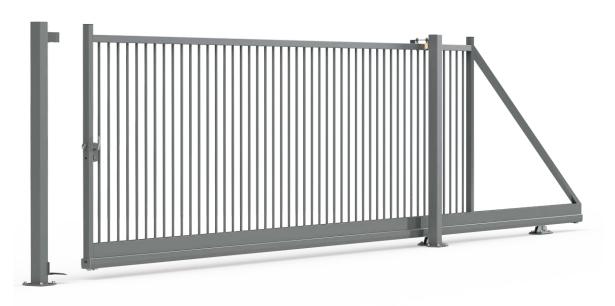

### **STANDARD SLIDING GATE**

### **FAST DELIVERY** STOCK OF PAINTED GATES

INFILL OPTIONS: vertical round bars Ø22 and Ø25 LOWER BEAM: 120x60x2 / 120x60x3 / 150x100x3 / 200x100x3 FRAME: 60x60x1.5 / 60x60x2 / 80x80x2 / 100x100x2 CLEAR PASSAGE WIDTH: from 3mt up to 12mt (STANDARD SIZE) HEIGHTS: 1.20|1.50|1.70|2.00|2.20|2.50

MANUAL OR MOTORISED