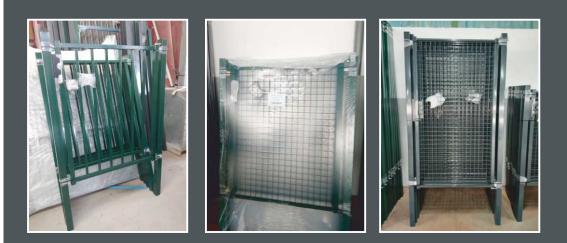

### **SECURELY PACKED**

Our products are securely packaged using high-quality shrink-wrap plastic film. This method ensures that each item is tightly enclosed and protected, reducing the risk of damage during transport. The shrink-wrap is durable and provides a layer of security, keeping the product in pristine condition until it reaches its final destination.

### **SHIPPED ON WOODEN OR IRON PALLETS**