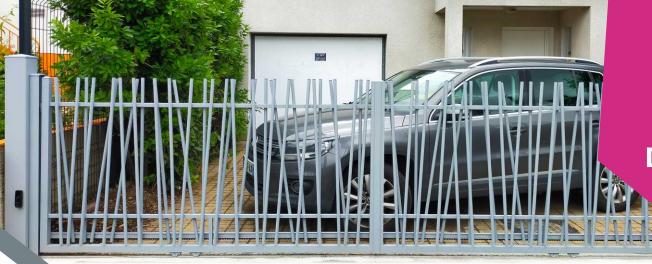

### METALLIC AND ALUMINIUM FENCES

Our Aluminium Slat fence combines security with modern aesthetics, offering a sleek,
 contemporary look to any property. Crafted for easy installation, this maintenance-free fence features aluminium slats that effortlessly slide into grooves on the posts.

The versatile design allows for multiple configurations: arrange the profiles closely together for maximum privacy and shelter, or utilize the included spacers to create a more open and airy structure, allowing for views of the garden while maintaining a sense of space. This adaptable system provides a stylish and practical solution that caters to your specific privacy and design needs.

Whether you prefer a solid barrier or a more open, scenic fence, our Aluminium Slat fence is the perfect choice for a durable, attractive boundary.

PORTAILS

PORTILLONS

2 32

CLÔTURES

TURES

GARDE-CORPS PORTES SECTIONNELLES