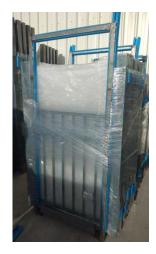

### **SECURELY PACKED**

Our products are securely packaged using high-quality shrink-wrap plastic film. This method ensures that each item is tightly enclosed and protected, reducing the risk of damage during transport. The shrink-wrap is durable and provides a layer of security, keeping the product in pristine condition until it reaches its final destination.

### **SHIPPED ON WOODEN OR IRON PALLETS**