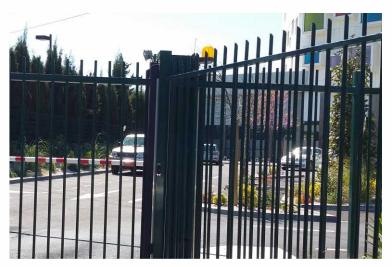

### METALLIC AND ALUMINIUM FENCES

Our Aluminium Slat fence combines security with modern aesthetics, offering a sleek,
 contemporary look to any property. Crafted for easy installation, this maintenance-free fence features aluminium slats that effortlessly slide into grooves on the posts.

The versatile design allows for multiple configurations: arrange the profiles closely together for maximum privacy and shelter, or utilize the included spacers to create a more open and airy structure, allowing for views of the garden while maintaining a sense of space. This adaptable system provides a stylish and practical solution that caters to your specific privacy and design needs.

Whether you prefer a solid barrier or a more open, scenic fence, our Aluminium Slat fence is the perfect choice for a durable, attractive boundary.

PORTAILS

PORTILLONS

2 32

CLÔTURES

TURES

GARDE-CORPS PORTES SECTIONNELLES