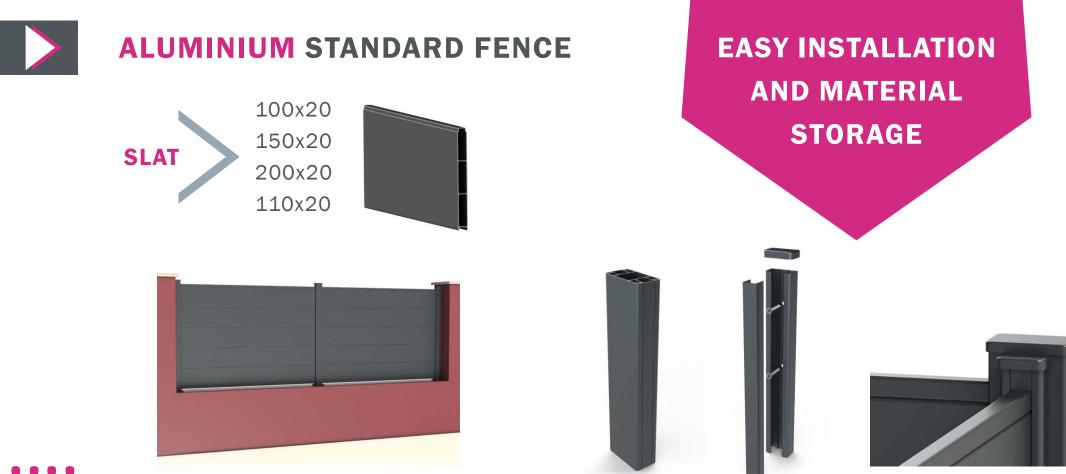

Our Aluminium Slat fence combines security with modern aesthetics, offering a sleek,
 contemporary look to any property. Crafted for easy installation, this maintenance-free fence features aluminium slats that effortlessly slide into grooves on the posts.

The versatile design allows for multiple configurations: arrange the profiles closely together for maximum privacy and shelter, or utilize the included spacers to create a more open and airy structure, allowing for views of the garden while maintaining a sense of space. This adaptable system provides a stylish and practical solution that caters to your specific privacy and design needs.

Whether you prefer a solid barrier or a more open, scenic fence, our Aluminium Slat fence is the perfect choice for a durable, attractive boundary.

PORTAILS

PORTILLONS

2 32

CLÔTURES

TURES

GARDE-CORPS PORTES SECTIONNELLES