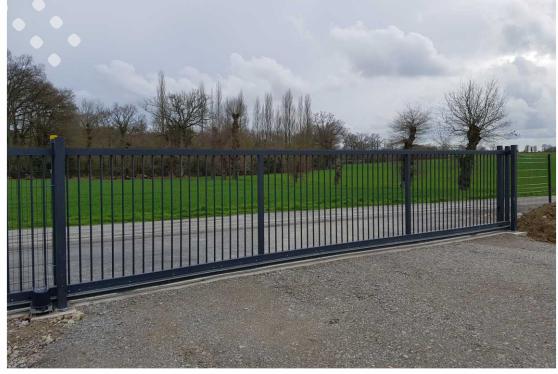

# A45 | SLIDING GATE

### A45 | CANTILEVER GATE

#### CUSTOM DIMENSIONS

Optimized for large industrial exteriors, these gates ensure efficient operation in spacious areas. They are equally ideal for creating secure enclosures in residential communities.