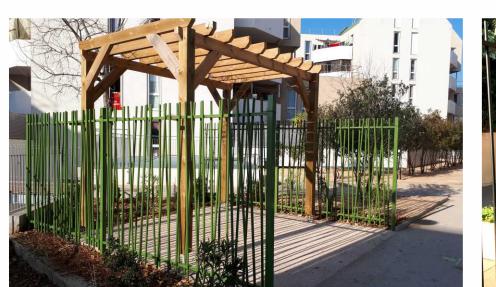

your vision and ensures the utmost in quality and functionality.

With Ferplay, you can expect a commitment to excellence and a product that perfectly fits the demands of your project.







VERTICAL BARS 20x20

MANUFACTURED +100 GATES / DAY



# ALL ACCESSORIES ASSEMBLED



MESH 50x50x4

> MESH 200x50x4





### **SECURELY PACKED**

Our products are securely packaged using high-quality shrink-wrap plastic film. This method ensures that each item is tightly enclosed and protected, reducing the risk of damage during transport. The shrink-wrap is durable and provides a layer of security, keeping the product in pristine condition until it reaches its final destination.





















### **SHIPPED ON WOODEN OR IRON PALLETS**





















### METALLIC AND ALUMINIUM FENCES













### **STANDARD SLIDING GATE**



### C120 / C150 / C200

### **FAST DELIVERY** STOCK OF PAINTED GATES

INFILL OPTIONS: vertical round bars Ø22 and Ø25 LOWER BEAM: 120x60x2 / 120x60x3 / 150x100x3 / 200x100x3 FRAME: 60x60x1.5 / 60x60x2 / 80x80x2 / 100x100x2 CLEAR PASSAGE WIDTH: from 3mt up to 12mt (STANDARD SIZE) HEIGHTS: 1.20|1.50|1.70|2.00|2.20|2.50



MANUAL OR MOTORISED

























### A100 / A120 / A160

### **FAST DELIVERY** STOCK OF PAINTED GATES

INFILL OPTIONS: vertical round bars Ø 22 and Ø25 LOWER BEAM: 120x60x2+ track 84x92x4/160x80x3 + rack 110x97x5 FRAME: 60x60x1.5 / 60x60x2 / 80x80x2 / 80x80x3 CLEAR PASSAGE WIDTH: from 4mt up to 10mt (STANDARD SIZE) HEIGHTS: 1.20|1.50|1.70|2.00|2.20|2.50



MANUAL OR MOTORISED











### **B54 | SWING GATE** MANUAL

Ce