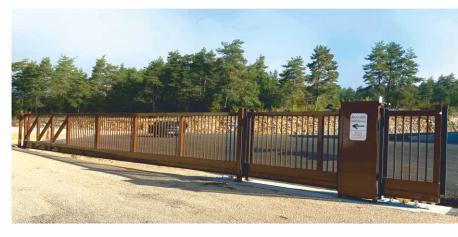

# A45 | SLIDING GATE

#### MANUAL OR MOTORISED

FRAME: 60x60x2 / 80x80x2 / 80x80x3 / 100x100x3

> CLEAR PASSAGE 3MT-16MT