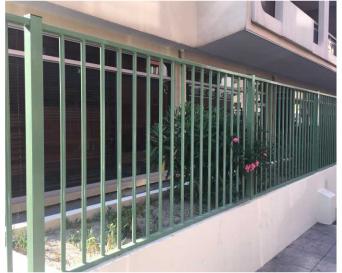

r vision and ensures the utmost in quality and functionality.

With Ferplay, you can expect a commitment to excellence and a product that perfectly fits the demands of your project.







VERTICAL BARS 20x20

MANUFACTURED +100 GATES / DAY



# ALL ACCESSORIES ASSEMBLED



MESH 50x50x4

> MESH 200x50x4





### **SECURELY PACKED**

Our products are securely packaged using high-quality shrink-wrap plastic film. This method ensures that each item is tightly enclosed and protected, reducing the risk of damage during transport. The shrink-wrap is durable and provides a layer of security, keeping the product in pristine condition until it reaches its final destination.





















### **SHIPPED ON WOODEN OR IRON PALLETS**





















### METALLIC AND ALUMINIUM FENCES













### **STANDARD SLIDING GATE**



### C120 / C150 / C200

### **FAST DELIVERY** STOCK OF PAINTED GATES

INFILL OPTIONS: vertical round bars Ø22 and Ø25 LOWER BEAM: 120x60x2 / 120x60x3 / 150x100x3 / 200x100x3 FRAME: 60x60x1.5 / 60x60x2 / 80x80x2 / 100x100x2 CLEAR PASSAGE WIDTH: from 3mt up to 12mt (STANDARD SIZE) HEIGHTS: 1.20|1.50|1.70|2.00|2.20|2.50



MANUAL OR MOTORISED

























### A100 / A120 / A160

### **FAST DELIVERY** STOCK OF PAINTED GATES

INFILL OPTIONS: vertical round bars Ø 22 and Ø25 LOWER BEAM: 120x60x2+ track 84x92x4/160x80x3 + rack 110x97x5 FRAME: 60x60x1.5 / 60x60x2 / 80x80x2 / 80x80x3 CLEAR PASSAGE WIDTH: from 4mt up to 10mt (STANDARD SIZE) HEIGHTS: 1.20|1.50|1.70|2.00|2.20|2.50



MANUAL OR MOTORISED











### **B54 | SWING GATE** MANUAL

Certai