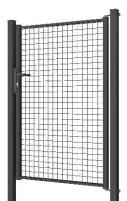

# ALL ACCESSORIES ASSEMBLED

MESH 50x50x4

> MESH 200x50x4

#### **INFILL OPTIONS :**

VERTICAL SQUARE BARS 25x25, ROND Ø25, MESH, OR ROOFING PERFORATED SHEET FLAT BAR 50x10 AND DIFFERENTS DESIGN BARS.

LOWER BEAM : 120x60x3 / 160x80x3 / 200x100x3 / 200x100x4 / 200x120x5

#### **INFILL OPTIONS :**

VERTICAL SQUARE BARS 25x25, ROND Ø25, MESH, OR ROOFING PERFORATED SHEET FLAT BAR 50x10 AND DIFFERENTS DESIGN BARS.

LOWER BEAM + GATE TRACK : 120x60x3 + 84x92x4 / 160x80x3 + 110x97x5 / 200x100x3 / 200x100x4 + 110x97x5 / 200x120x5 + 136x143x6