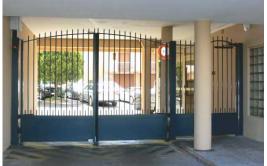

x3

> CLEAR PASSAGE 3MT-16MT













#### **COMMERCIAL SITE**

### A45 | CANTILEVER GATE



#### MANUAL OR MOTORISED

#### TREATMENT :

STEELS USED MANUFACTURED IN ACCORDANCE WITH CONSTRUCTION STANDARD EN10219 AND CONSTRUCTION STANDARD EN10305.

#### **INFILL OPTIONS :**

VERTICAL SQUARE BARS 25x25, ROND Ø25, MESH, OR ROOFING PERFORATED SHEET FLAT BAR 50x10 AND DIFFERENTS DESIGN BARS.

LOWER BEAM + GATE TRACK : 120x60x3 + 84x92x4 / 160x80x3 + 110x97x5 / 200x100x3 / 200x100x4 + 110x97x5 / 200x120x5 + 136x143x6

FRAME: 60x60x2 / 80x80x2 / 80x80x3 / 100x100x3



#### CUSTOM DIMENSIONS









Optimized for large industrial exteriors, these gates ensure efficient operation in spacious areas. They are equally ideal for creating secure enclosures in residential communities.



















### **ALUMINIUM STANDARD GATE**

- \_ SLIDING GATE
- \_ SWING GATE
- PEDESTRIAN GATE

**Overall Width:** 3000mm, 3500mm, 4000mm **Height:** 1400mm, 1600mm, 1800mm

```
7016 9010
```

#### . . . .

Our Standard Range of gates is designed with versatility in mind, offering both manual and automated operation. We provide robust aluminum posts and a selection of standard colors to suit diverse aesthetic preferences. For your peace of mind, we offer a 5-year warranty on the powder coating for our Standard Range, encompassing both the finish and the structural integrity of our gates.

Our exquisite collection of high-quality Aluminum Gates stands unrivaled in terms of price, durability, and aesthetic appeal. Tailored to meet the most discerning tastes, our gates are available in a variety of